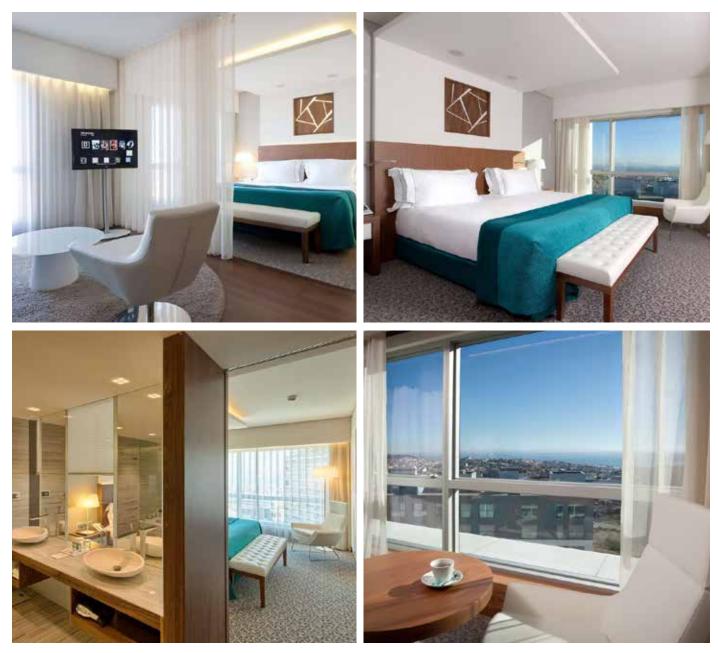

# ACCOMMODATION FEES

| EPIC SANA LISBOA | Early rate until<br>22 March 2024 | Late rate from<br>23 March 2024 |
|------------------|-----------------------------------|---------------------------------|
| Single           | 310 Euro                          | 350 Euro                        |
| Double           | 350 Euro                          | 390 Euro                        |

#### Accommodation fee includes:

- Per room per night
- Accommodation type is bed and breakfast and prices include VAT