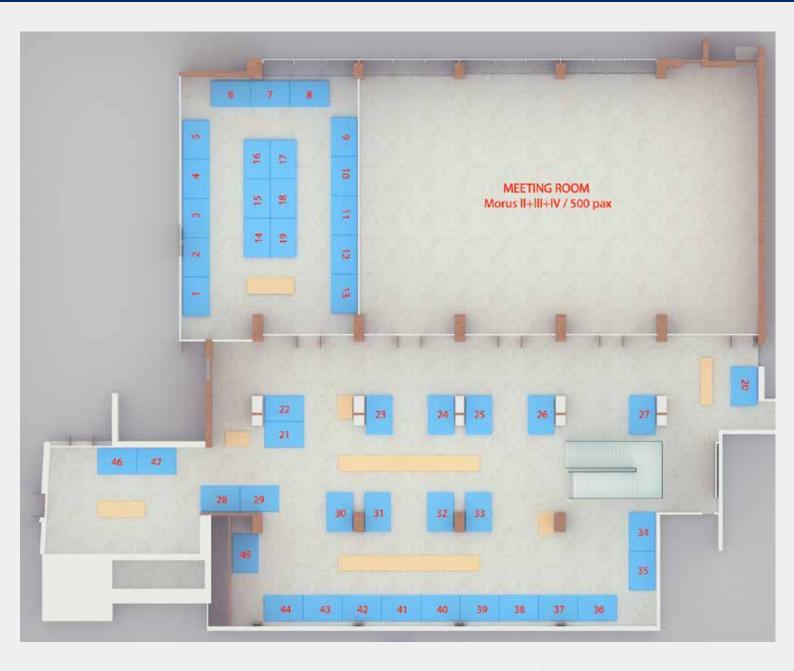

ys a location on the banks of the river Guadalquivir, close to the Alameda de Hércules, one of Seville's trendiest areas for leisure and dining. And it is just a few minutes from the city's major historical attractions.





# ACCOMMODATION FEES



| EPIC SANA LISBOA | Early rate until<br>22 March 2024 | Late rate from<br>23 March 2024 |
|------------------|-----------------------------------|---------------------------------|
| Single           | 310 Euro                          | 350 Euro                        |
| Double           | 350 Euro                          | 390 Euro                        |

#### Accommodation fee includes:

- Per room per night
- Accommodation type is bed and breakfast and prices include VAT



# **EXHIBITION** FLOOR PLAN





## **EXHIBITION FLOOR PLAN**





# **GENERAL INFORMATION &** REGULATONS FOR EXHIBITORS



# **GENERAL INFORMATION &** REGULATONS FOR EXHIBITORS

Please use the booking form below to reserve the sponsorship opportunities for your company and send by e-mail directly to the Congress Organizer address (see below).

- One standard table and two chairs will be given to the each exhibitor if required.
- All additional electrical wiring, outlets and booth decorations shall be at the Exhibitor's expense.
- The Congress Organizer reserves the right to alter or change the space assigned to the Exhibitor.
- Space contracted by the Exhibitor may not be sublet without the prior written permission of the Congress Organizer.
- All goods shipped to the conference must be clearly marked with the name of the Exhibitor and the number of