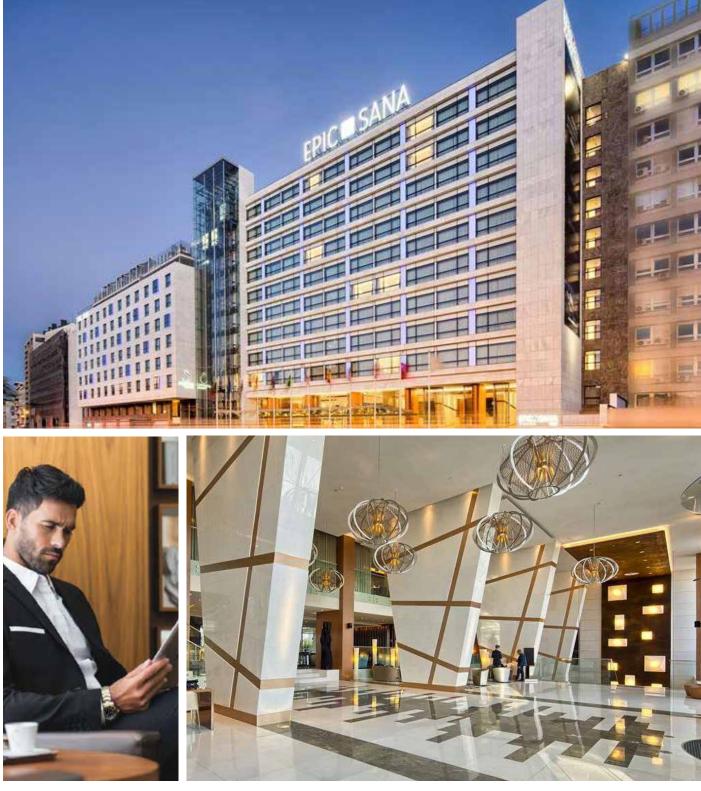

# CONGRESS VENUE

4<sup>EBIENNIAL</sup> ALPHA CONFERENCE 30 May - 02 June 2024 - EPIC SANA HOTEL Lisbon, Portugal

www.alphaconference2024.org

#### **EPIC SANA LISBOA**

\*\*\*\*

EPIC Z SANA \*\*\*\* Lisboa

Hotel enjoys a location on the banks of the river Guadalquivir, close to the Alameda de Hércules, one of Seville's trendiest areas for leisure and dining. And it is just a few minutes from the city's major historical attractions.