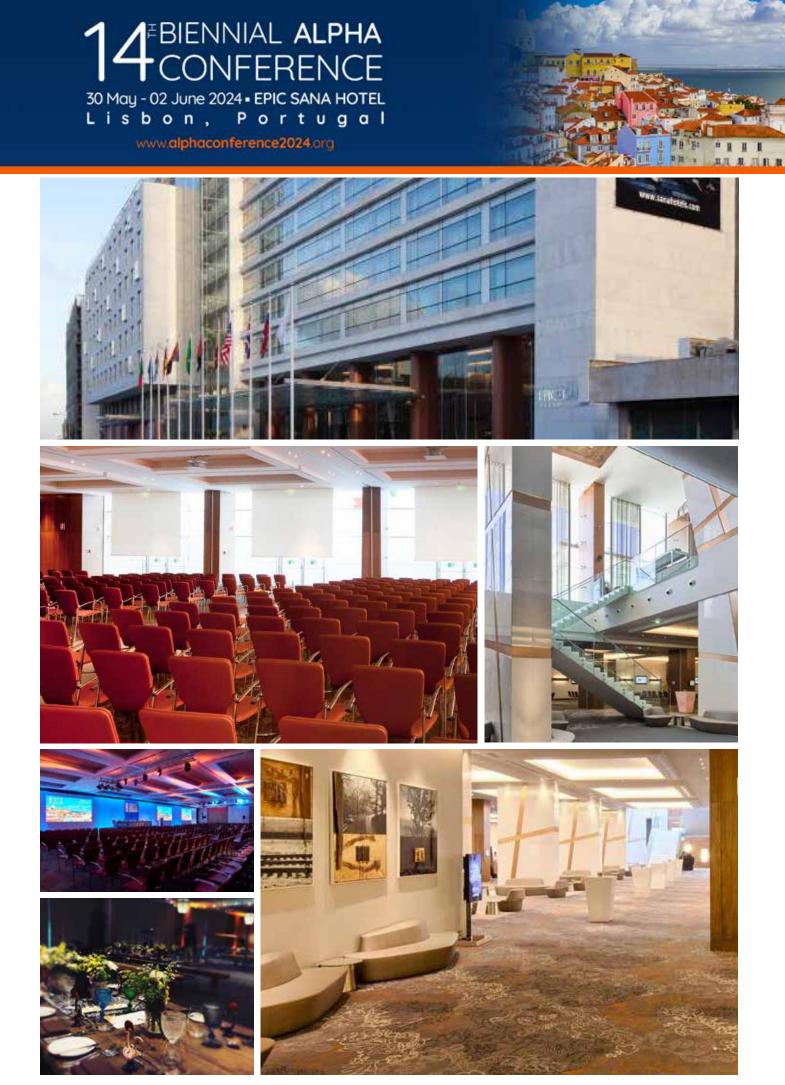

# CONGRESS VENUE

4<sup>EBIENNIAL</sup> ALPHA CONFERENCE 30 May - 02 June 2024 - EPIC SANA HOTEL Lisbon, Portugal

www.alphaconference2024.org

#### **EPIC SANA LISBOA**

\*\*\*\*

EPIC Z SANA \*\*\*\* Lisboa

Hotel enjoys a location on the banks of the river Guadalquivir, close to the Alameda de Hércules, one of Seville's trendiest areas for leisure and dining. And it is just a few minutes from the city's major historical attractions.